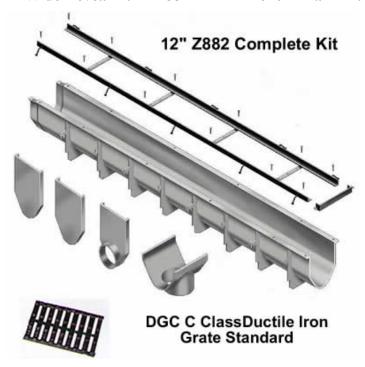

## 12" Wide Reveal Zurn Z882 HDPE Trench Drain Kit

New Zurn Z882 HDPE Trench Drain Complete Kit 12 Inch Wide - C Class Ductile Iron Grate Standard.

## **Complete system - Each Kit Includes:**

- Specified Number of 8' Sections of Z882 Channel and Frame.
- Specified Number of 24" C Class Ductile Iron Slotted Grates Standard.
- 2 Solid End Caps 1 Outlet End Cap.—1 Bottom Outlet
- Galvanized Lock Hardware for the Grates.